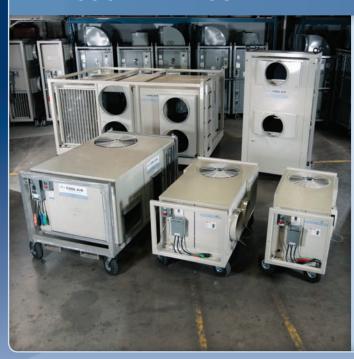

## 3 TO 25 TONS

When you need immediate cooling, these weatherproof units are an excellent choice. Locate them outside or adjacent to the area needing to be cooled. With a choice of 10 different capacities, Cool Air has the right unit for you.

# AIR COOLED INDUSTRIAL 3 TO 25 TONS

| COOLING               | ACI3.5H | ACI4V   | ACI6.5H | ACI10V  | ACI15V  | ACI20V  | ACI25H  |
|-----------------------|---------|---------|---------|---------|---------|---------|---------|
| COOLING               | ACI3.5H | ACI4V   | ACI6.5H | ACHOV   | ACIISV  | ACIZUV  | ACIZSH  |
| Capacity (Btu's)      | 42,000  | 48,000  | 78,000  | 120,000 | 180,000 | 240,000 | 300,000 |
| Capacity (Tons)       | 3.5     | 4       | 6.5     | 10      | 15      | 20      | 25      |
| Capacity (Sq. ft.)    | 1400    | 1600    | 2600    | 4000    | 6000    | 8000    | 10000   |
| ELECTRICAL            |         |         |         |         |         |         |         |
| Voltage               | 208/230 | 208     | 208     | 208     | 208     | 208     | 208     |
| Phase                 | Single  | Three   | Three   | Three   | Three   | Three   | Three   |
| Breaker Size (Amps)   | 30      | 30      | 60      | 60      | 100     | 125     | 150     |
| Current Draw (Amps)   | 17.8    | 14      | 21      | 40      | 78      | 100     | 92      |
| Plug                  | Cam-Lok |
| PHYSICAL              |         |         |         |         |         |         |         |
| Supply Air Duct       | 12"     | 16"     | 16"     | 20"     | 3 x 20" | 3 x 20" | 2 x 24" |
| Return Air Duct       | 12"     | 16"     | 16"     | 24"     | 2 x 24" | 2 x 24" | 2 x 20" |
| Condensate Collection | Pumped  | Pumped  | Pumped  | Pumped  | Pumped  | Pumped  | Gravity |
| Dimensions - Width    | 58"     | 37"     | 49"     | 46"     | 43"     | 43"     | 96"     |
| Dimensions - Depth    | 32"     | 52"     | 84"     | 72"     | 99"     | 99"     | 132"    |
| Dimensions - Height   | 41"     | 101"    | 50"     | 94"     | 106"    | 106"    | 86"     |
| Weight (lbs)          | 380     | 840     | 823     | 1,685   | 3,053   | 3,233   | 3,950   |
|                       |         |         |         |         |         |         |         |