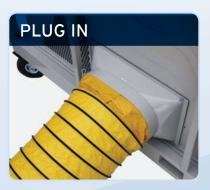

Heavy duty casters and good mobility make locating these units a breeze.

Easily attached industrial flex duct allows for frosty air to be delivered exactly where you want it.

From simple push button ON/OFF control, to the ability to hook up a thermostat, these units adapt easily to any application.