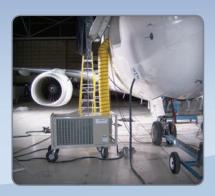

#### **Applications:**

- Server Room Cooling
- Temporary Structures
- Special Events Festivals
- Electrical Vaults

This versatile 3 ton performer is our most popular location unit. Compact size and effective cooling power make for a reliable solution.