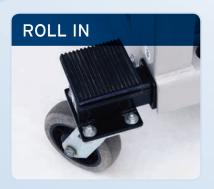

Heavy duty casters and good mobility make locating these units a breeze.

Easily attached industrial flex duct allows for frosty air to be delivered exactly where you want it.

From simple push button ON/OFF control, to the ability to hook up a thermostat, these units adapt easily to any application.