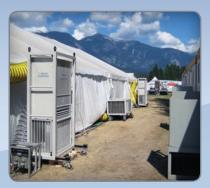

Temporary structures like these are an ideal application for these vertical 4 ton units. These tents required cooling to ensure that staff and patrons were able to function properly in extremely warm conditions.