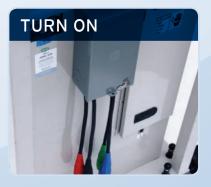

Heavy duty casters and good mobility make locating these units a breeze.

Easily attached industrial flex duct allows for frosty air to be delivered exactly where you want it.

From simple push button ON/OFF control, to the ability to hook up a thermostat, these units adapt easily to any application.