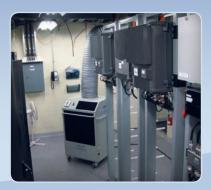

#### **Applications:**

- Server Room Cooling
- Electrical Vaults
- Supplemental Cooling
- Planned Maintenance Shut-downs

Air cooled solutions make server room cooling problems a thing of the past. With quick install, ideal temperatures can be maintained.

Having the right equipment at a critical time is one of our strengths. Count on Cool Air to deliver.

It's not just server rooms that benefit from our cooling solutions as the staff in this office will attest.