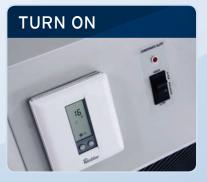

Good quality casters and compact size make locating these units a breeze.

These units vent the heat laden air into the ceiling space above the room.

An easy to use thermostat allows for complete temperature control.