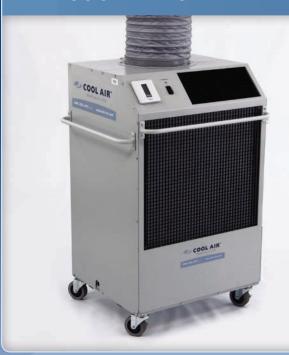

## AIR COOLED PORTABLE

## 3 TON

Ease of movement and great cooling technology create an adaptable unit suitable for a multitude of applications.

#### Features:

- Solid performer in mid-size server rooms
- Can handle industrial applications
- Completely portable, sets up in seconds
- Requires 208/230 volt single phase power
- Auto restart after power failure

# AIR COOLED PORTABLE **3 TON** (ACP3V21)

| COOLING              |                      | PHYSICAL                |                       |
|----------------------|----------------------|-------------------------|-----------------------|
| Medium               | Air                  | Controls                | Thermostat with       |
| Capacity             | 36,050 Btu's         |                         | Auto Restart          |
| Capacity             | 3 tons               | Evaporator Air Flow     | 1310 CFM              |
| Capacity             | Approx. 1200 Sq. ft. | Condenser Air Flow      | 1390 CFM              |
| , ,                  |                      | Condenser Flexible Duct | 12" diameter          |
| ELECTRICAL           |                      | Condensate Collection   | Tank with Pump Option |
|                      | 200/220              | Filter Type             | White Synthetic Media |
| Voltage              | 208/230              | Filter Size             | 24" x 23.5"           |
| Phase                | Single               | Caster Type             | 4" Nylon              |
| Breaker Size         | 30 Amps              | Dimensions - Width      | 33" with Handles      |
| Current Draw         | 22.5 Amps            |                         | 29" Handles Removed   |
| Plug                 | NEMA L6-30P          | Dimensions - Depth      | 28" with Handle       |
| Power Cord Length    | 10'                  |                         | 26" Handle Removed    |
| Power Cord Wire Size | 10 Gauge             | Dimensions - Height     | 53" with Duct         |
|                      |                      |                         | 48" without Duct      |
|                      |                      | Weight                  | 306 lbs               |
|                      |                      | Shipping Weight         | 356 lbs               |

Good quality casters and compact size make locating these units a breeze.

These units vent the heat laden air into the ceiling space above the room.

An easy to use thermostat allows for complete temperature control.