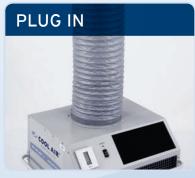

Good quality casters and compact size make locating these units a breeze.

These units vent the heat laden air into the ceiling space above the room.

An easy to use thermostat allows for complete temperature control.