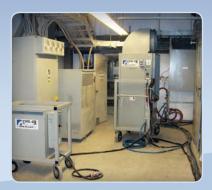

#### **Applications:**

- Hub Sites
- HVAC Retrofits and System Upgrades
- Electrical Vaults
- Industrial Plants

When this electrical vault overheated, the easiest way to power our cooling unit was by utilizing one of our roll-in transformers.

This industrial manufacturing facility only had 600 volt power available. No problem for our portable transformer. Hook up power and away you go.

This large telecom space required our auto transformer to facilitate energizing this 25 ton air conditioning unit.