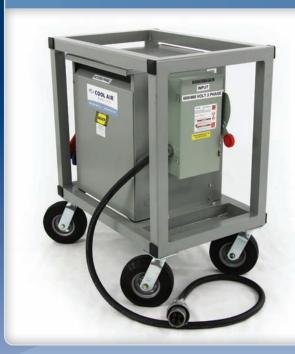

# 45 / 75 kVA

These portable step down transformers simply roll into place. The matching cord ends allow them to be daisy-chained with our equipment. Once power is connected to these transformers, our cooling or heating equipment is ready to roll.

#### **Features:**

- Flat-free tires
- Rugged welded aluminum frame
- 60 or 100 amp disconnect on load side
- · Cam-Lok cord ends on line side

Good quality casters and compact size make locating these units a breeze.

Each unit is equipped with Cam-Lok cord ends that simply plug into our equipment.

Supply your power into our disconnect and you'll be ready to go.