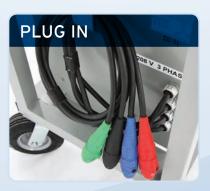

Good quality casters and compact size make locating these units a breeze.

Each unit is equipped with Cam-Lok cord ends that simply plug into our equipment.

Supply your power into our disconnect and you'll be ready to go.